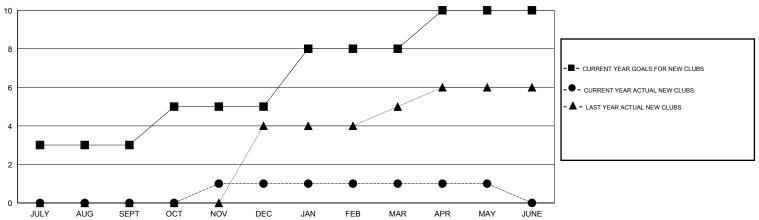

## LOCATION LEBANON

GMT CA 6-Afi

|               |                  | Clubs            |                  |                  | Members               |                    |                                     |                    |                  |
|---------------|------------------|------------------|------------------|------------------|-----------------------|--------------------|-------------------------------------|--------------------|------------------|
|               | RESUL            | TS FOR 2014-2015 |                  |                  | RESULTS FOR 2014-2015 |                    |                                     |                    |                  |
| QUARTER       | NEW CLUB<br>GOAL | NEW CLUBS        | DROPPED<br>CLUBS | NET<br>GAIN/LOSS | QUARTER               | NEW MEMBER<br>GOAL | CHARTER AND<br>NEW MEMBERS<br>ADDED | DROPPED<br>MEMBERS | NET<br>GAIN/LOSS |
| JULY/AUG/SEPT | 3                | 0                | 0                | 0                | JULY/AUG/SEPT         | 0                  | 28                                  | 38                 | -10              |
| OCT/NOV/DEC   | 2                | 1                | 4                | -3               | OCT/NOV/DEC           | 60                 | 67                                  | 187                | -120             |
| JAN/FEB/MAR   | 3                | 0                | 1                | -1               | JAN/FEB/MAR           | 134                | 70                                  | 61                 | 9                |
| APR/MAY/JUNE  | 2                | 0                | 0                | 0                | APR/MAY/JUNE          | 44                 | 46                                  | 91                 | -45              |