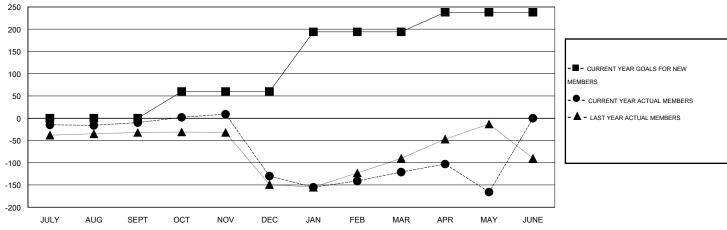

## LOCATION LEBANON

GMT CA 6-Afi

|               |                  | Clubs            |                  |                  | Members               |                    |                                     |                    |                  |
|---------------|------------------|------------------|------------------|------------------|-----------------------|--------------------|-------------------------------------|--------------------|------------------|
|               | RESUL            | TS FOR 2014-2015 |                  |                  | RESULTS FOR 2014-2015 |                    |                                     |                    |                  |
| QUARTER       | NEW CLUB<br>GOAL | NEW CLUBS        | DROPPED<br>CLUBS | NET<br>GAIN/LOSS | QUARTER               | NEW MEMBER<br>GOAL | CHARTER AND<br>NEW MEMBERS<br>ADDED | DROPPED<br>MEMBERS | NET<br>GAIN/LOSS |
| JULY/AUG/SEPT | 3                | 0                | 0                | 0                | JULY/AUG/SEPT         | 0                  | 28                                  | 38                 | -10              |
| OCT/NOV/DEC   | 2                | 1                | 4                | -3               | OCT/NOV/DEC           | 60                 | 67                                  | 187                | -120             |
| JAN/FEB/MAR   | 3                | 0                | 1                | -1               | JAN/FEB/MAR           | 134                | 70                                  | 61                 | 9                |
| APR/MAY/JUNE  | 2                | 0                | 0                | 0                | APR/MAY/JUNE          | 44                 | 46                                  | 91                 | -45              |